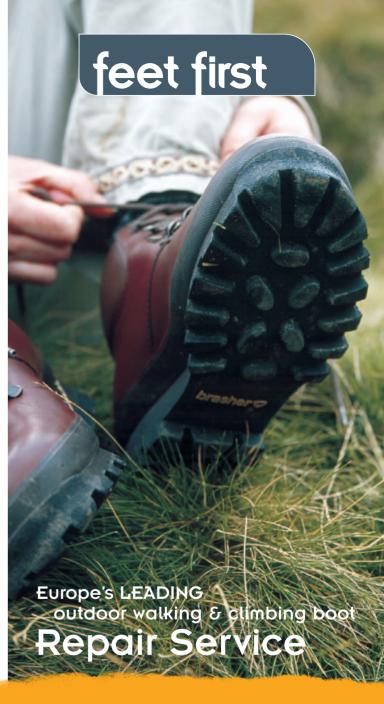

#### Walking boots

Traditional leather, plastic, lightweight boots and approach shoes can all be resoled to restore their original performance. Manufacturers' sole units from Brasher, Berghaus, Scarpa, Zamberlan, Lowa, Danner and others are used together with the extensive **Vibram** range.

All repairs are dealt with promptly.

In addition to simple resoling we can undertake a Refurbishment which includes (where necessary) new soles, new footbeds, replacement of up to 2 D-rings or lace hooks (through linings), new laces, waterproofing and any minor stitching repairs.

After resoling, the new materials will require a degree of bedding in and it is advisable to break them in steadily before prolonged use.

| -                                                                                 |                                                  |                 |
|-----------------------------------------------------------------------------------|--------------------------------------------------|-----------------|
|                                                                                   | Resole Only                                      | Refurbishmen    |
| Standard Vibram resole                                                            | €30                                              | £40             |
| Scarpa, Berghaus, Brasher,<br>Zamberlan,Sportiva<br>or other original sole units* | <b>£40</b>                                       | <u>£45</u>      |
| Plastic shell boots resole only                                                   | <u>€50</u>                                       |                 |
| Back/heel linings                                                                 | <b>£7.50</b> each                                | <b>£15</b> pair |
|                                                                                   | Postage & Packing                                | €7              |
|                                                                                   | * Please note, the majori manufacturers custom n |                 |
| 000                                                                               | * D-ringe: Firet - \$5 Sub                       | sequent - £2 50 |