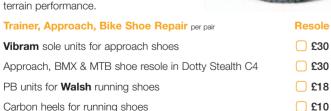

#### Running, approach & biking shoes

Feet First also offers a general repair service for trainers and approach shoes, including restitching and replacement/upgrading of sole units.

Postage & Packing

£7

Carbon heels for running shoes